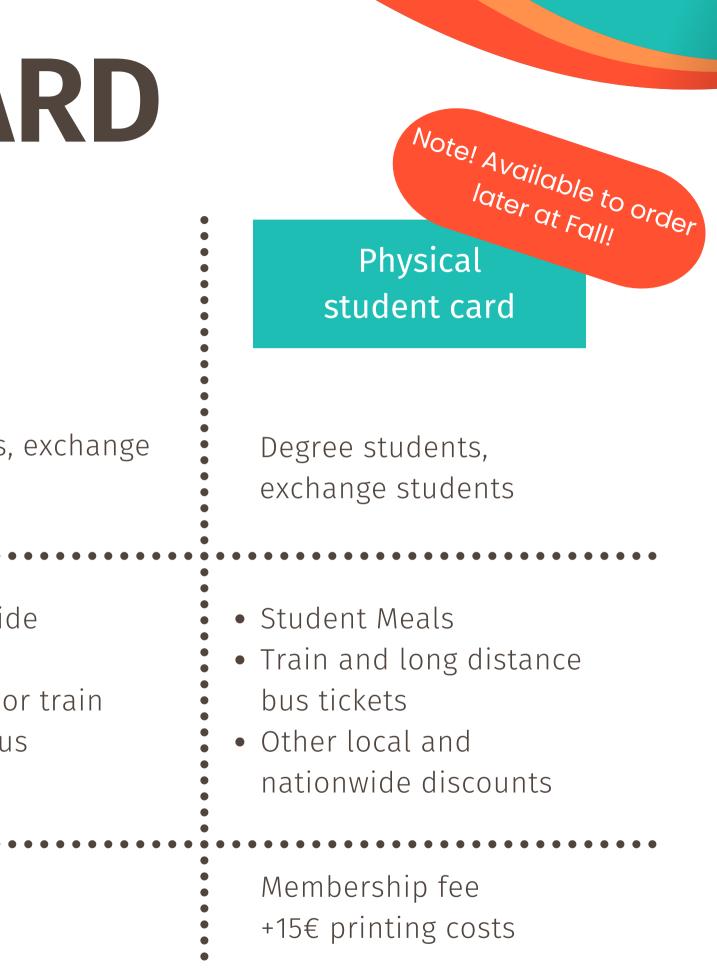

### **STUDENT CARD** kide.app (mobile) Degree students, Open UAS students, exchange To whom? exchange students students etc. • Local and nationwide • Student Meals What do you • Train and long distance discounts get? bus tickets • NO Student meals or train • Other local and and long distant bus nationwide discounts tickets Membership fee Membership fee **Price?** (20-90€) (20-90€)