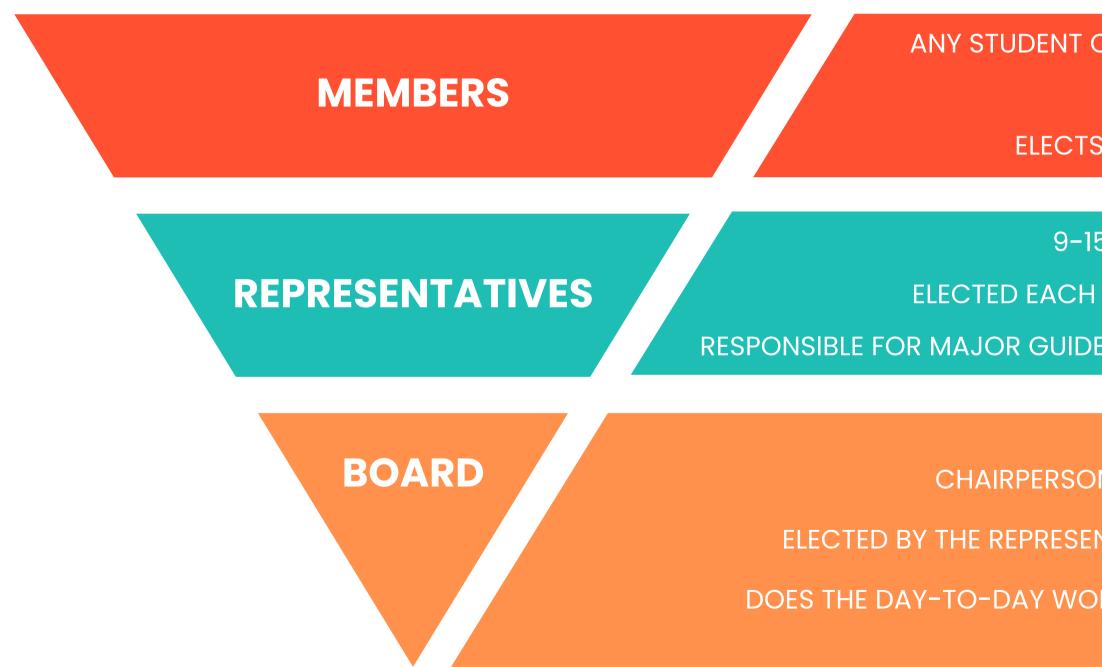

# **ROTKOS MEMBERS**

ANY STUDENT OF LAPLAND UAS CAN JOIN AS A MEMBER.

ELECTS THE REPRESENTATIVES.

9-15 MEMBERS

ELECTED EACH AUTUMN BY ELECTION.

RESPONSIBLE FOR MAJOR GUIDELINES, E.G. ROTKOS STRATEGY, BUDGET.

CHAIRPERSON PLUS 6-9 PERSONS

ELECTED BY THE REPRESENTATIVES EVERY CALENDAR YEAR.

DOES THE DAY-TO-DAY WORK IN ROTKO ALONGSIDE THE STAFF.